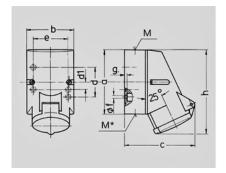

| Drawing           | Amp.     |                           | 16  |     |
|-------------------|----------|---------------------------|-----|-----|
| 1 MB 209          | Poles    | 3                         | 4   | 5   |
| Dim. in mm        | a        | 87                        | 100 | 100 |
|                   | ь        | 64                        | 75  | 75  |
|                   | c        | 99                        | 110 | 113 |
|                   | d        | 40                        | -   | -   |
|                   | d1       | -                         | 11  | 11  |
|                   | e        | 50                        | 59  | 59  |
|                   | f        | 4,5                       | 5   | 5   |
|                   | g.       | 4                         | 4   | 4   |
|                   | h        | 115                       | 125 | 128 |
|                   | M        | 20                        | 20  | 20  |
|                   | M*       | M20 (blind) to be cut out |     |     |
| Max. cable diam   | . (mm)   | 15                        | 15  | 15  |
| Terminal for con- | d. cross | 1,5                       | 1,5 | 1,5 |
| section (mm²) mi  | inmax.   | <u>-4</u>                 | -4  | -4  |