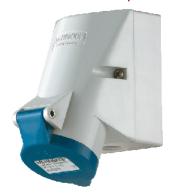

## Wall mounted receptacle - Part no. 101

- screw terminals
- internal fixing
- one cable entry at top and one blind entry (can be cut out) at the bottom
- 4p and 5p receptacles the enclosure can be turned 180°

| Technical information |                 |  |  |  |
|-----------------------|-----------------|--|--|--|
| Ampere                | 16 A            |  |  |  |
| Poles                 | 3 p             |  |  |  |
| Voltage               | 230V            |  |  |  |
| Earth position        | 6 h             |  |  |  |
| Hertz                 | 50-60 Hz        |  |  |  |
| Connection technology | Screw terminals |  |  |  |
| Contact               | standard        |  |  |  |
| Protection type       | IP 44           |  |  |  |