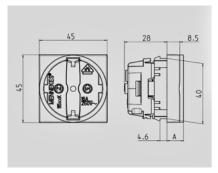

| Drawing                  |        |
|--------------------------|--------|
| 1 MB 457                 | Dim. A |
| Drawing in mm            |        |
|                          |        |
| SCHUKO                   | 11.0   |
| French/Belgian standards | 8.5    |
| Danish standards         | 8.5    |
|                          |        |
|                          |        |
|                          |        |
|                          |        |
|                          |        |
|                          |        |