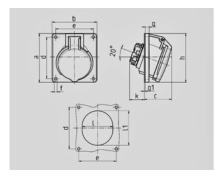

| Drawing                  | Amp.  | l    | 16  |     | l   | 32  |     |
|--------------------------|-------|------|-----|-----|-----|-----|-----|
| 1 MB 465                 | Poles | 3    | 4   | 5   | 3   | 4   | 5   |
| Dim. in mm               | a     | 73,5 | 100 | 100 | 100 | 100 | 100 |
|                          | b     | 64   | 92  | 92  | 92  | 92  | 92  |
|                          | c     | 52   | 58  | 58  | 61  | 61  | 60  |
|                          | d     | 60   | 85  | 85  | 85  | 85  | 85  |
|                          | е     | 52   | 77  | 77  | 77  | 77  | 77  |
|                          | f     | 5,5  | 5,5 | 5,5 | 5,5 | 5,5 | 5,5 |
|                          | g.    | 7    | 8   | 8   | 8   | 8   | 8   |
|                          | g.1   | 2    | 2   | 2   | 2   | 2   | 2   |
|                          | h     | 79   | 100 | 100 | 103 | 103 | 105 |
|                          | k     | 31   | 31  | 31  | 44  | 44  | 54  |
|                          | - 1   | 52   | 55  | 65  | 70  | 70  | 73  |
|                          | l1    | 60   | 63  | 72  | 82  | 82  | 85  |
| Terminal for cond. cross |       | 1,5  | 1,5 | 1,5 | 2,5 | 2,5 | 2,5 |
| section (mm²) minmax.    |       | -4   | -4  | -4  | -6  | -6  | -6  |