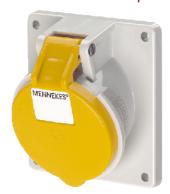

## Panel mounted receptacle with TwinCONTACT - Part no. 1642

- screwless spring terminals
- suitable for through wiring
- 20° inclination
- 32 A receptacles are designed for adding an auxiliary contact switch

| Technical information |                         |
|-----------------------|-------------------------|
| Ampere                | 16 A                    |
| Poles                 | 5 p                     |
| Voltage               | 110V                    |
| Earth position        | 4 h                     |
| Hertz                 | 50-60 Hz                |
| Connection technology | Screwless - TwinCONTACT |
| Contact               | standard                |
| Protection type       | IP 44                   |