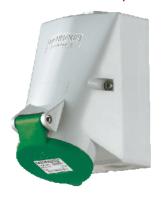

## Wall mounted receptacle - Part no. 3149

- screw terminals
- internal fixing
- one cable entry at top, two blind cable entries (can be cut out) at bottom
- enclosure base can be turned 180°
- receptacles are designed for adding an auxiliary contact switch

| Technical information |                 |  |  |  |  |
|-----------------------|-----------------|--|--|--|--|
| Ampere                | 32 A            |  |  |  |  |
| Poles                 | 5 p             |  |  |  |  |
| Voltage               | >50-500V        |  |  |  |  |
| Earth position        | 2 h             |  |  |  |  |
| Hertz                 | >300-500 Hz     |  |  |  |  |
| Connection technology | Screw terminals |  |  |  |  |
| Contact               | standard        |  |  |  |  |
| Protection type       | IP 44           |  |  |  |  |