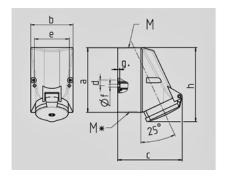

| Drawing          | Amp.     | 16                         |     |                            | 32    |       |
|------------------|----------|----------------------------|-----|----------------------------|-------|-------|
| 1 MB 43          | Poles    | 4                          | 5   | 3                          | 4     | 5     |
| Dim. in mm       | а        | 128                        | 128 | 128                        | 128   | 128   |
|                  | b        | 84                         | 84  | 84                         | 84    | 84    |
|                  | c        | 122                        | 124 | 136                        | 136   | 138   |
|                  | d        | 11                         | 11  | 11                         | 11    | 11    |
|                  | e        | 68                         | 68  | 68                         | 68    | 68    |
|                  | f        | 5,3                        | 5,3 | 5,3                        | 5,3   | 5,3   |
|                  | g.       | 4                          | 4   | 4                          | 4     | 4     |
|                  | h        | 144                        | 145 | 158                        | 158   | 160   |
|                  | M        | 25                         | 25  | 32                         | 32    | 32    |
|                  | М*       | 2x25 (blind) to be cut out |     | 2x25 (blind) to be cut out |       |       |
| Max. cable diam  | . (mm)   | 18                         | 18  | 18/25                      | 18/25 | 18/25 |
| Terminal for con | d. cross | 1,5                        | 1,5 | 2,5                        | 2,5   | 2,5   |
| section (mm²) m  | inmax.   | <del>-4</del>              | -4  | —10                        | —10   | -10   |