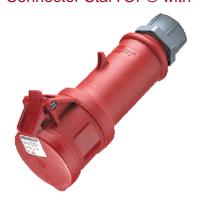

## Connector StarTOP® with SafeCONTACT - Part no. 994

- screwless, with insulation displacing technique
- cable gland and sealing
- strain relief and protection against kinking
- enclosure with thread lock and safety slide

| Technical information |                         |
|-----------------------|-------------------------|
| Ampere                | 16 A                    |
| Poles                 | 4 p                     |
| Voltage               | 400V                    |
| Earth position        | 6 h                     |
| Hertz                 | 50-60 Hz                |
| Connection technology | Screwless - SafeCONTACT |
| Contact               | standard                |
| Protection type       | IP 44                   |