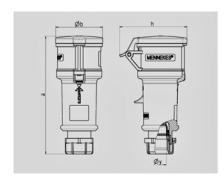

| Drawing                  | Amp.  | l            | 16           |      |     | 32         |            |
|--------------------------|-------|--------------|--------------|------|-----|------------|------------|
| 3 MB 60                  | Poles | 3            | 4            | 5    | 3   | 4          | 5          |
| Dim. in mm               | а     | 160          | 174          | 172  | 214 | 214        | 210        |
|                          | b     | 57           | 61           | 69   | 75  | 75         | 80         |
|                          | h     | 83           | 92           | 98   | 100 | 100        | 108        |
|                          | у     | 16           | 16           | 16   | 22  | 22         | 22         |
|                          |       |              |              |      |     |            |            |
| Terminal for cond. cross |       | 1            | 1            | 1    | 2,5 | 2,5        | 2,5        |
| section (mm²) minmax.    |       | <b>—</b> 2,5 | <b>—</b> 2,5 | —2,5 | -6  | <b>—</b> 6 | <b>—</b> 6 |