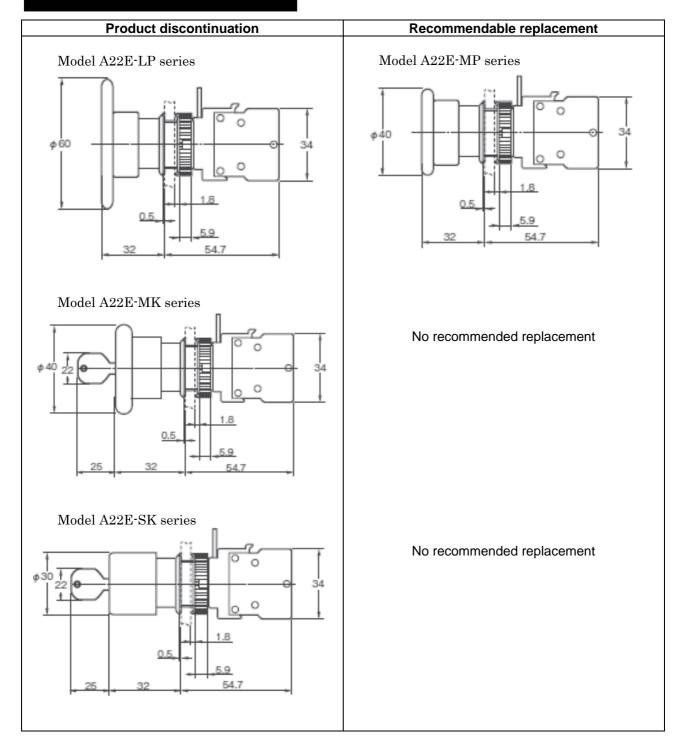

### **Product Discontinuation**

**Emergency Stop Switch** 

A22E-MK series **A22E-SK series A22E-LP series** 

# **Recommended Replacement**

Emergency Stop Switch

No recommended replacement No recommended replacement **A22E-MP series** 

Discontinuation date: The end of March, 2012

### **Dimensions**